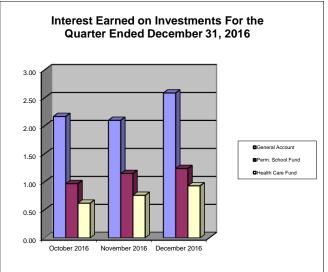

# Bee County, Texas Schedule of Investment Activity Texpool For the Quarter Ended December 31, 2016

| MONTHLY BALANCES                  | October 2016 | November 2016 | December 2016 |
|-----------------------------------|--------------|---------------|---------------|
| 012 General Account               | 6,525.15     | 6,527.26      | 6,529.84      |
| 080 Permanent School Fund         | 3,272.16     | 3,273.31      | 3,274.55      |
| 023 & 083 Health Care Fund I & II | 2,265.94     | 2,266.70      | 2,267.63      |
|                                   | _,           | _,            | _,            |
| Total Monthly Balance             | 12,063.25    | 12,067.27     | 12,072.02     |
| INTEREST EARNED                   | October 2016 | November 2016 | December 2016 |
| 012 General Account               | 2.17         | 2.10          | 2.59          |
| 080 Permanent School Fund         | 0.97         | 1.15          | 1.24          |
| 023 & 083 Health Care Fund I & II | 0.62         | 0.76          | 0.93          |
| Total Monthly Balance             | 3.76         | 4.01          | 4.76          |
| Total Worlding Balance            | 0.10         | 1.01          | 1.70          |
| INTEREST RATES                    | October 2016 | November 2016 | December 2016 |
| TexPool Investments               | 0.3828%      | 0.3987%       | 0.4570%       |
| Robert W. Baird & Co.             | 0.92%        | 0.92%         | 0.92%         |
| GENERAL ACCT INVESTMENTS          | October 2016 | November 2016 | December 2016 |
| General Fund 012                  | 1,451.58     | 1,452.07      | 1,452.65      |
| Co. Clerk Records Mgmt Fund 014   | 129.39       | 129.43        | 129.48        |
| Courthouse Security Fund 017      | 32.07        | 32.08         | 32.09         |
| Road & Bridge Fund 020            | 3,150.32     | 3,151.33      | 3,152.58      |
| Special Road Tax Fund 021         | 0.00         | 0.00          | 0.00          |
| Fuel Farm Fund 022                | 24.50        | 24.51         | 24.52         |
| Farm to Market Fund 025           | 20.25        | 20.26         | 20.27         |
| Co. Records Management Fund 026   | 503.55       | 503.71        | 503.91        |
| Abandoned Vehicle Fund 030        | 8.33         | 8.33          | 8.33          |
| Law Library Fund 047              | 224.23       | 224.30        | 224.39        |
| Refunding I & S Fund 060          | 60.57        | 60.59         | 60.61         |
| Right of Way Fund 073             | 260.25       | 260.33        | 260.43        |
| Technology Fund 082               | 99.00        | 99.03         | 99.07         |
| Group Health Ins Fund 095         | 561.11       | 561.29        | 561.51        |
| TOTAL GENERAL ACCOUNT INV.        | 6,525.15     | 6,527.26      | 6,529.84      |