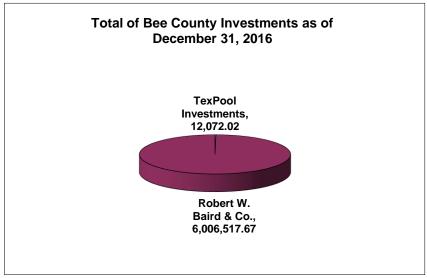

#### Bee County, Texas Schedule of Investment Activity Combined For the Quarter Ended December 31, 2016

| Investments                               | Balance<br>9/30/2016      | Deposits     | Withdrawals      | Interest           | Balance<br>12/31/2016     |
|-------------------------------------------|---------------------------|--------------|------------------|--------------------|---------------------------|
| TexPool Investments Robert W. Baird & Co. | 12,059.49<br>5,992,612.12 | 0.00<br>0.00 | 0.00<br>2,996.31 | 12.53<br>16,901.86 | 12,072.02<br>6,006,517.67 |
| TOTALS                                    | 6,004,671.61              | 0.00         | 2,996.31         | 16,914.39          | 6,018,589.69              |

#### Bee County, Texas Schedule of Investment Activity Combined For the Quarter Ended December 31, 2016

| MONTHLY BALANCES                                                                                                            | December 2016                           |
|-----------------------------------------------------------------------------------------------------------------------------|-----------------------------------------|
| TexPool Investments<br>Robert W. Baird & Co.                                                                                | 12,072.02<br>6,006,517.67               |
| Total Monthly Balance                                                                                                       | 6,018,589.69                            |
| INTEREST EARNED                                                                                                             | December 2016                           |
| TexPool Investments Robert W. Baird & Co. Robert W. Baird & Co. Prof. Services Robert W. Baird & Co. Cost Rpt. & Other Exp. | 12.53<br>16,901.86<br>-2,996.31<br>0.00 |
| Total Monthly Balance                                                                                                       | 13,918.08                               |
| INTEREST RATES                                                                                                              | December 2016                           |
| TexPool Investments Robert W. Baird & Co. Prosperity                                                                        | 0.4570%<br>0.92%<br>0.35%               |