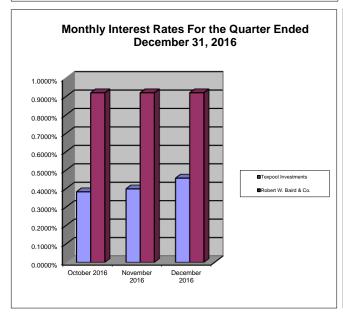

# Bee County, Texas Schedule of Investment Activity Texpool For the Quarter Ended December 31, 2016

| MONTHLY BALANCES                  | October 2016 | November 2016 | December 2016 |
|-----------------------------------|--------------|---------------|---------------|
| 012 General Account               | 6,525.15     | 6,527.26      | 6,529.84      |
| 080 Permanent School Fund         | 3,272.16     | 3,273.31      | 3,274.55      |
| 023 & 083 Health Care Fund I & II | 2,265.94     | 2,266.70      | 2,267.63      |
|                                   | _,           | _,            | _,            |
| Total Monthly Balance             | 12,063.25    | 12,067.27     | 12,072.02     |
| INTEREST EARNED                   | October 2016 | November 2016 | December 2016 |
| 012 General Account               | 2.17         | 2.10          | 2.59          |
| 080 Permanent School Fund         | 0.97         | 1.15          | 1.24          |
| 023 & 083 Health Care Fund I & II | 0.62         | 0.76          | 0.93          |
| Total Monthly Balance             | 3.76         | 4.01          | 4.76          |
| Total Worlding Balance            | 0.10         | 1.01          | 1.70          |
| INTEREST RATES                    | October 2016 | November 2016 | December 2016 |
| TexPool Investments               | 0.3828%      | 0.3987%       | 0.4570%       |
| Robert W. Baird & Co.             | 0.92%        | 0.92%         | 0.92%         |
| GENERAL ACCT INVESTMENTS          | October 2016 | November 2016 | December 2016 |
| General Fund 012                  | 1,451.58     | 1,452.07      | 1,452.65      |
| Co. Clerk Records Mgmt Fund 014   | 129.39       | 129.43        | 129.48        |
| Courthouse Security Fund 017      | 32.07        | 32.08         | 32.09         |
| Road & Bridge Fund 020            | 3,150.32     | 3,151.33      | 3,152.58      |
| Special Road Tax Fund 021         | 0.00         | 0.00          | 0.00          |
| Fuel Farm Fund 022                | 24.50        | 24.51         | 24.52         |
| Farm to Market Fund 025           | 20.25        | 20.26         | 20.27         |
| Co. Records Management Fund 026   | 503.55       | 503.71        | 503.91        |
| Abandoned Vehicle Fund 030        | 8.33         | 8.33          | 8.33          |
| Law Library Fund 047              | 224.23       | 224.30        | 224.39        |
| Refunding I & S Fund 060          | 60.57        | 60.59         | 60.61         |
| Right of Way Fund 073             | 260.25       | 260.33        | 260.43        |
| Technology Fund 082               | 99.00        | 99.03         | 99.07         |
| Group Health Ins Fund 095         | 561.11       | 561.29        | 561.51        |
| TOTAL GENERAL ACCOUNT INV.        | 6,525.15     | 6,527.26      | 6,529.84      |

## Bee County, Texas Schedule of Investment Activity Robert W. Baird & Co. For the Quarter Ended December 31, 2016

| MONTHLY BALANCES                                                  | October 2016                 | November 2016                | December 2016                |
|-------------------------------------------------------------------|------------------------------|------------------------------|------------------------------|
| 012 Reserve General Account<br>023 & 083 Reserve Health Care Fund | 2,569,138.87<br>3,423,473.25 | 2,569,138.87<br>3,423,473.25 | 2,575,642.03<br>3,430,875.64 |
| Total Monthly Balance                                             | 5,992,612.12                 | 5,992,612.12                 | 6,006,517.67                 |
| INTEREST EARNED                                                   | October 2016                 | November 2016                | December 2016                |
| 012 Reserve General Account<br>023 & 083 Reserve Health Care Fund | 0.00<br>0.00                 | 0.00<br>0.00                 | 7,787.73<br>9,114.13         |
| General & HealthCare Fund Prof Services Fee<br>Other Fees & Costs | 0.00<br>0.00                 | 0.00<br>0.00                 | -2,996.31<br>0.00            |
| Total Monthly Balance                                             | 0.00                         | 0.00                         | 13,905.55                    |
| INTEREST RATES                                                    |                              |                              | December 2016                |
| Robert W. Baird & Co.                                             |                              |                              | 0.92%                        |
| GENERAL ACCT INVESTMENTS                                          | October 2016                 | November 2016                | December 2016                |
| General Fund 012                                                  | 2,569,138.87                 | 2,569,138.87                 | 2,575,642.03                 |
| TOTAL GENERAL ACCOUNT INV.                                        | 2,569,138.87                 | 2,569,138.87                 | 2,575,642.03                 |