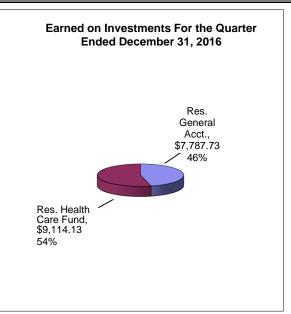

## Bee County, Texas Schedule of Investment Activity Robert W. Baird & Co. For the Quarter Ended December 31, 2016

| Robert W. Baird & Co. Investments                                 | Balance<br>9/30/2016         | Deposits     | Withdrawals          | Interest             | Balance<br>12/31/2016        |
|-------------------------------------------------------------------|------------------------------|--------------|----------------------|----------------------|------------------------------|
| 012 Reserve General Account<br>023 & 083 Reserve Health Care Fund | 2,569,138.87<br>3,423,473.25 | 0.00<br>0.00 | 1,284.57<br>1,711.74 | 7,787.73<br>9,114.13 | 2,575,642.03<br>3,430,875.64 |
| TOTALS                                                            | 5,992,612.12                 | 0.00         | 2,996.31             | 16,901.86            | 6,006,517.67                 |