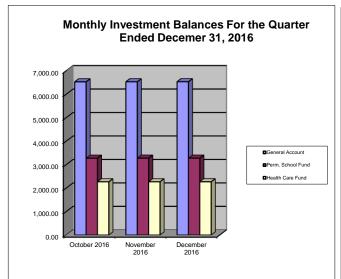

# Bee County, Texas Schedule of Investment Activity Texpool For the Quarter Ended December 31, 2016

| MONTHLY BALANCES                  | October 2016 | November 2016 | December 2016 |
|-----------------------------------|--------------|---------------|---------------|
| 012 General Account               | 6,525.15     | 6,527.26      | 6,529.84      |
| 080 Permanent School Fund         | 3,272.16     | 3,273.31      | 3,274.55      |
| 023 & 083 Health Care Fund I & II | 2,265.94     | 2,266.70      | 2,267.63      |
|                                   | _,           | _,            | _,            |
| Total Monthly Balance             | 12,063.25    | 12,067.27     | 12,072.02     |
| INTEREST EARNED                   | October 2016 | November 2016 | December 2016 |
| 012 General Account               | 2.17         | 2.10          | 2.59          |
| 080 Permanent School Fund         | 0.97         | 1.15          | 1.24          |
| 023 & 083 Health Care Fund I & II | 0.62         | 0.76          | 0.93          |
| Total Monthly Balance             | 3.76         | 4.01          | 4.76          |
| Total Worlding Balance            | 0.10         | 1.01          | 1.70          |
| INTEREST RATES                    | October 2016 | November 2016 | December 2016 |
| TexPool Investments               | 0.3828%      | 0.3987%       | 0.4570%       |
| Robert W. Baird & Co.             | 0.92%        | 0.92%         | 0.92%         |
| GENERAL ACCT INVESTMENTS          | October 2016 | November 2016 | December 2016 |
| General Fund 012                  | 1,451.58     | 1,452.07      | 1,452.65      |
| Co. Clerk Records Mgmt Fund 014   | 129.39       | 129.43        | 129.48        |
| Courthouse Security Fund 017      | 32.07        | 32.08         | 32.09         |
| Road & Bridge Fund 020            | 3,150.32     | 3,151.33      | 3,152.58      |
| Special Road Tax Fund 021         | 0.00         | 0.00          | 0.00          |
| Fuel Farm Fund 022                | 24.50        | 24.51         | 24.52         |
| Farm to Market Fund 025           | 20.25        | 20.26         | 20.27         |
| Co. Records Management Fund 026   | 503.55       | 503.71        | 503.91        |
| Abandoned Vehicle Fund 030        | 8.33         | 8.33          | 8.33          |
| Law Library Fund 047              | 224.23       | 224.30        | 224.39        |
| Refunding I & S Fund 060          | 60.57        | 60.59         | 60.61         |
| Right of Way Fund 073             | 260.25       | 260.33        | 260.43        |
| Technology Fund 082               | 99.00        | 99.03         | 99.07         |
| Group Health Ins Fund 095         | 561.11       | 561.29        | 561.51        |
| TOTAL GENERAL ACCOUNT INV.        | 6,525.15     | 6,527.26      | 6,529.84      |