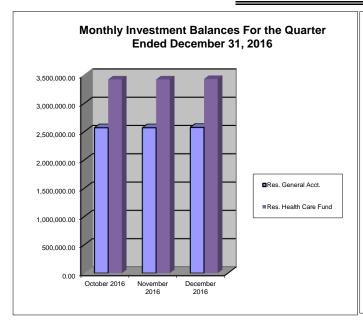

## Bee County, Texas Schedule of Investment Activity Robert W. Baird & Co. For the Quarter Ended December 31, 2016

| MONTHLY BALANCES                                                  | October 2016                 | November 2016                | December 2016                |
|-------------------------------------------------------------------|------------------------------|------------------------------|------------------------------|
| 012 Reserve General Account<br>023 & 083 Reserve Health Care Fund | 2,569,138.87<br>3,423,473.25 | 2,569,138.87<br>3,423,473.25 | 2,575,642.03<br>3,430,875.64 |
| Total Monthly Balance                                             | 5,992,612.12                 | 5,992,612.12                 | 6,006,517.67                 |
| INTEREST EARNED                                                   | October 2016                 | November 2016                | December 2016                |
| 012 Reserve General Account<br>023 & 083 Reserve Health Care Fund | 0.00<br>0.00                 | 0.00<br>0.00                 | 7,787.73<br>9,114.13         |
| General & HealthCare Fund Prof Services Fee<br>Other Fees & Costs | 0.00<br>0.00                 | 0.00<br>0.00                 | -2,996.31<br>0.00            |
| Total Monthly Balance                                             | 0.00                         | 0.00                         | 13,905.55                    |
| INTEREST RATES                                                    |                              |                              | December 2016                |
| Robert W. Baird & Co.                                             |                              |                              | 0.92%                        |
| GENERAL ACCT INVESTMENTS                                          | October 2016                 | November 2016                | December 2016                |
| General Fund 012                                                  | 2,569,138.87                 | 2,569,138.87                 | 2,575,642.03                 |
| TOTAL GENERAL ACCOUNT INV.                                        | 2,569,138.87                 | 2,569,138.87                 | 2,575,642.03                 |