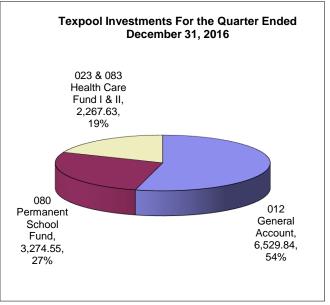

#### Bee County, Texas Schedule of Investment Activity Texpool For the Quarter Ended December 31, 2016

| Texpool Investments             | Balance<br>9/30/2016 | Deposits | Withdrawals | Interest | Balance<br>12/31/2016 |
|---------------------------------|----------------------|----------|-------------|----------|-----------------------|
| 1. 012 General Account          | 6,522.98             | 0.00     | 0.00        | 6.86     | 6,529.84              |
| 2. 080 Perm. School Fund        | 3,271.19             | 0.00     | 0.00        | 3.36     | 3,274.55              |
| 3. 023 & 083 Health Care I & II | 2,265.32             | 0.00     | 0.00        | 2.31     | 2,267.63              |
| _                               |                      |          |             |          |                       |
| TOTALS                          | 12,059.49            | 0.00     | 0.00        | 12.53    | 12,072.02             |