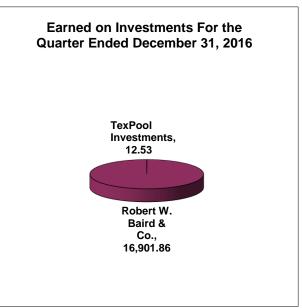

#### Bee County, Texas Schedule of Investment Activity Combined For the Quarter Ended December 31, 2016

| Investments                               | Balance<br>9/30/2016      | Deposits     | Withdrawals      | Interest           | Balance<br>12/31/2016     |
|-------------------------------------------|---------------------------|--------------|------------------|--------------------|---------------------------|
| TexPool Investments Robert W. Baird & Co. | 12,059.49<br>5,992,612.12 | 0.00<br>0.00 | 0.00<br>2,996.31 | 12.53<br>16,901.86 | 12,072.02<br>6,006,517.67 |
| TOTALS                                    | 6,004,671.61              | 0.00         | 2,996.31         | 16,914.39          | 6,018,589.69              |

#### Bee County, Texas Schedule of Investment Activity Combined For the Quarter Ended December 31, 2016

| MONTHLY BALANCES                                                                                                            | December 2016                           |
|-----------------------------------------------------------------------------------------------------------------------------|-----------------------------------------|
| TexPool Investments<br>Robert W. Baird & Co.                                                                                | 12,072.02<br>6,006,517.67               |
| Total Monthly Balance                                                                                                       | 6,018,589.69                            |
| INTEREST EARNED                                                                                                             | December 2016                           |
| TexPool Investments Robert W. Baird & Co. Robert W. Baird & Co. Prof. Services Robert W. Baird & Co. Cost Rpt. & Other Exp. | 12.53<br>16,901.86<br>-2,996.31<br>0.00 |
| Total Monthly Balance                                                                                                       | 13,918.08                               |
| INTEREST RATES                                                                                                              | December 2016                           |
| TexPool Investments Robert W. Baird & Co. Prosperity                                                                        | 0.4570%<br>0.92%<br>0.35%               |