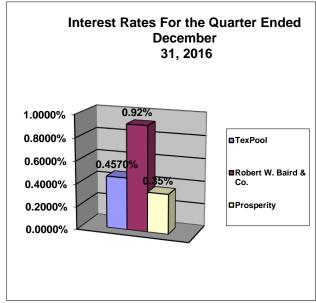

#### Bee County, Texas Schedule of Investment Activity Combined For the Quarter Ended December 31, 2016

| MONTHLY BALANCES                                                                                                            | December 2016                           |
|-----------------------------------------------------------------------------------------------------------------------------|-----------------------------------------|
| TexPool Investments<br>Robert W. Baird & Co.                                                                                | 12,072.02<br>6,006,517.67               |
| Total Monthly Balance                                                                                                       | 6,018,589.69                            |
| INTEREST EARNED                                                                                                             | December 2016                           |
| TexPool Investments Robert W. Baird & Co. Robert W. Baird & Co. Prof. Services Robert W. Baird & Co. Cost Rpt. & Other Exp. | 12.53<br>16,901.86<br>-2,996.31<br>0.00 |
| Total Monthly Balance                                                                                                       | 13,918.08                               |
| INTEREST RATES                                                                                                              | December 2016                           |
| TexPool Investments Robert W. Baird & Co. Prosperity                                                                        | 0.4570%<br>0.92%<br>0.35%               |