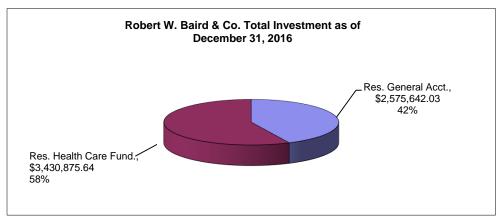

## Bee County, Texas Schedule of Investment Activity Robert W. Baird & Co. For the Quarter Ended December 31, 2016

| Robert W. Baird & Co. Investments                                 | Balance<br>9/30/2016         | Deposits     | Withdrawals          | Interest             | Balance<br>12/31/2016        |
|-------------------------------------------------------------------|------------------------------|--------------|----------------------|----------------------|------------------------------|
| 012 Reserve General Account<br>023 & 083 Reserve Health Care Fund | 2,569,138.87<br>3,423,473.25 | 0.00<br>0.00 | 1,284.57<br>1,711.74 | 7,787.73<br>9,114.13 | 2,575,642.03<br>3,430,875.64 |
| TOTALS                                                            | 5,992,612.12                 | 0.00         | 2,996.31             | 16,901.86            | 6,006,517.67                 |